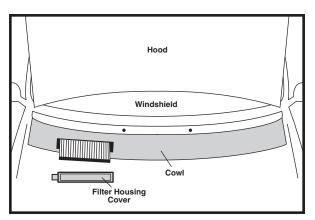

## CABIN AIR FILTER IDENTIFICATION / INSTALLATION

FORD PA4152

- 1. Open hood.
- 2. Unsnap and remove filter housing cover on passenger side of cowl.

3. Replace filter and reassemble.

Notice: The information provided is based on the latest authoritative information available at press time. However, due to manufacturers' changes, and year and model variations, Baldwin Filters cannot be responsible for misapplications and instruction errors.