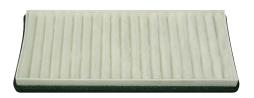

## CABIN AIR FILTER IDENTIFICATION / INSTALLATION

FORD PA4152

- 1. Open hood.
- 2. Unsnap and remove filter housing cover on passenger side of cowl.

3. Replace filter and reassemble.

Notice: The information provided is based on the latest authoritative information available at press time. However, due to manufacturers' changes, and year and model variations, Baldwin Filters cannot be responsible for misapplications and instruction errors.