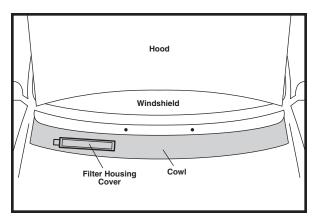

## CABIN AIR FILTER IDENTIFICATION / INSTALLATION

FORD PA4152

- 1. Open hood.
- 2. Unsnap and remove filter housing cover on passenger side of cowl.

3. Replace filter and reassemble.

Notice: The information provided is based on the latest authoritative information available at press time. However, due to manufacturers' changes, and year and model variations, Baldwin Filters cannot be responsible for misapplications and instruction errors.